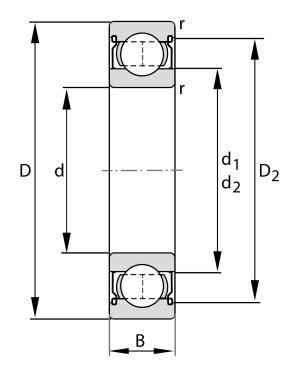

| Bore Diameter (d)    | 100 mm             |
|----------------------|--------------------|
| Outside Diameter (D) | 215 mm             |
| Width (B)            | 47 mm              |
| Closure              | Metallic Shield    |
| Ring Material        | 52100 Chrome Steel |
| Ball Material        | 52100 Chrome Steel |
| Brand                | FAG                |
| Radial Clearance     | C3                 |
|                      |                    |

\_\_\_\_\_<u>I</u>

6320-2Z-C3 FAG

100 Mm X 215 Mm X 47 Mm, Single Row Radial, Deep Groove Ball Bearing, Two Metal Shields UNIT

Metric Series Shielded

**METRIC** 

**SHEET**