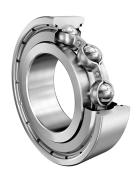

\_\_\_\_\_<u>I</u>

6320-2Z-C3 FAG

100 Mm X 215 Mm X 47 Mm, Single Row Radial, Deep Groove Ball Bearing, Two Metal Shields UNIT

Metric Series Shielded

**METRIC** 

**SHEET**