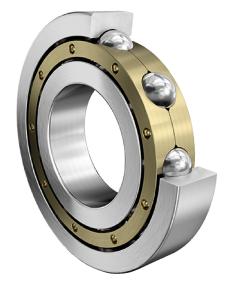

| Bore Diameter (d)    | 100 mm             |
|----------------------|--------------------|
| Outside Diameter (D) | 215 mm             |
| Width (B)            | 47 mm              |
| Closure              | Open               |
| Ring Material        | 52100 Chrome Steel |
| Ball Material        | 52100 Chrome Steel |
| Brand                | FAG                |
| Radial Clearance     | C3                 |
| Series               | Brass Cage         |

COMPONENT

**METRIC SERIES OPEN** 

6320-M-C3 FAG

100 Mm X 215 Mm X 47 Mm, Single Row Radial, Deep Groove Ball Bearing, Open UNIT

**METRIC** 

SHEET