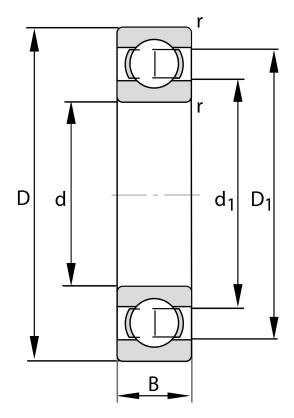

| Bore Diameter (d)    | 100 mm             |
|----------------------|--------------------|
| Outside Diameter (D) | 215 mm             |
| Width (B)            | 47 mm              |
| Closure              | Open               |
| Ring Material        | 52100 Chrome Steel |
| Ball Material        | 52100 Chrome Steel |
| Brand                | FAG                |
| Radial Clearance     | C3                 |
| Series               | Brass Cage         |

COMPONENT

**METRIC SERIES OPEN** 

6320-M-C3 FAG

100 Mm X 215 Mm X 47 Mm, Single Row Radial, Deep Groove Ball Bearing, Open UNIT

**METRIC** 

SHEET