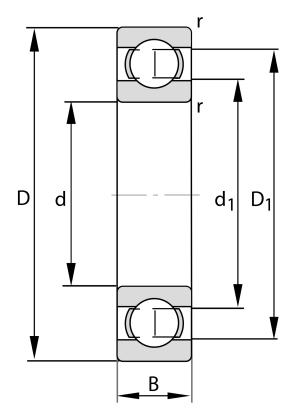

| Bore Diameter (d)    | 100 mm             |
|----------------------|--------------------|
| Outside Diameter (D) | 215 mm             |
| Width (B)            | 47 mm              |
| Closure              | Open               |
| Ring Material        | 52100 Chrome Steel |
| Ball Material        | 52100 Chrome Steel |
| Brand                | FAG                |
| Radial Clearance     | Normal             |
| Series               | Brass Cage         |

COMPONENT

**METRIC SERIES OPEN** 

6320-M-R114-139 FAG

100 Mm X 215 Mm X 47 Mm, Single Row Radial, Deep Groove Ball Bearing, Open UNIT

**METRIC** 

SHEET