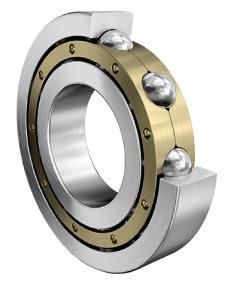

| Bore Diameter (d)    | 100 mm             |
|----------------------|--------------------|
| Outside Diameter (D) | 215 mm             |
| Width (B)            | 47 mm              |
| Closure              | Open               |
| Ring Material        | 52100 Chrome Steel |
| Ball Material        | 52100 Chrome Steel |
| Brand                | FAG                |
| Radial Clearance     | Normal             |
| Series               | Brass Cage         |

COMPONENT

**METRIC SERIES OPEN** 

6320-M-R114-139 FAG

100 Mm X 215 Mm X 47 Mm, Single Row Radial, Deep Groove Ball Bearing, Open UNIT

**METRIC** 

SHEET