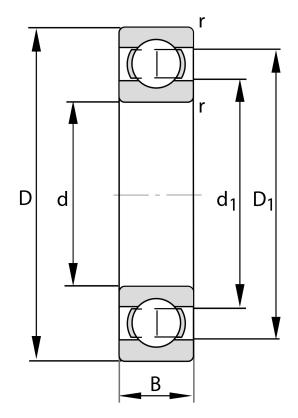

| Bore Diameter (d)    | 100 mm             |
|----------------------|--------------------|
| Outside Diameter (D) | 215 mm             |
| Width (B)            | 47 mm              |
| Closure              | Open               |
| Ring Material        | 52100 Chrome Steel |
| Ball Material        | 52100 Chrome Steel |
| Brand                | FAG                |
| Precision            | ABEC 5             |
| Radial Clearance     | Normal             |
|                      |                    |

6320-R114-139 FAG

100 Mm X 215 Mm X 47 Mm, Single Row Radial, Deep Groove Ball Bearing, Open UNIT

**METRIC** 

SHEET