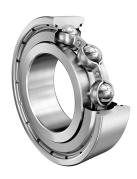

COMPONENT

Metric Series Shielded

6320-Z-C3

100 Mm X 215 Mm X 47 Mm, Single Row Radial, Deep Groove Ball Bearing, One Metal Shield UNIT

**METRIC** 

**SHEET**