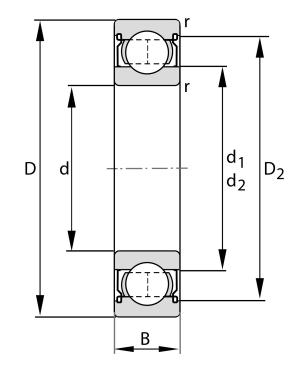

| Bore Diameter (d)    | 100 mm             |
|----------------------|--------------------|
| Outside Diameter (D) | 215 mm             |
| Width (B)            | 47 mm              |
| Closure              | Metallic Shield    |
| Ring Material        | 52100 Chrome Steel |
| Ball Material        | 52100 Chrome Steel |
| Brand                | FAG                |
| Radial Clearance     | C3                 |

COMPONENT

Metric Series Shielded

6320-Z-C3

100 Mm X 215 Mm X 47 Mm, Single Row Radial, Deep Groove Ball Bearing, One Metal Shield UNIT

**METRIC** 

**SHEET**