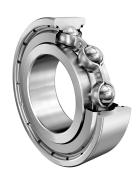

6320-Z-C4 FAG

100 Mm X 215 Mm X 47 Mm, Single Row Radial, Deep Groove Ball Bearing, One Metal Shield UNIT

METRIC

**SHEET**