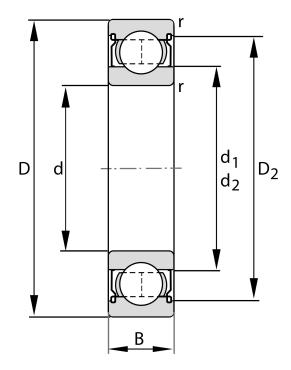

| Width (B)         | 47 mm              |
|-------------------|--------------------|
| Closure           | Metallic Shield    |
| Ring Material     | 52100 Chrome Steel |
| Ball Material     | 52100 Chrome Steel |
| Brand             | FAG                |
| Radial Clearance  | C4                 |
| Bore Diameter (d) | 100 mm             |
| O.D. (D)          | 215 mm             |

6320-Z-C4 FAG

100 Mm X 215 Mm X 47 Mm, Single Row Radial, Deep Groove Ball Bearing, One Metal Shield UNIT

METRIC

**SHEET**