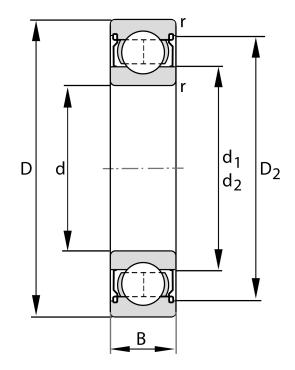

| Bore Diameter (d)    | 100 mm             |
|----------------------|--------------------|
| Outside Diameter (D) | 215 mm             |
| Width (B)            | 47 mm              |
| Closure              | Metallic Shield    |
| Ring Material        | 52100 Chrome Steel |
| Ball Material        | 52100 Chrome Steel |
| Brand                | FAG                |
| Radial Clearance     | Normal             |

6320-Z FAG

100 Mm X 215 Mm X 47 Mm, Single Row Radial, Deep Groove Ball Bearing, One Metal Shield UNIT

**METRIC** 

**SHEET**