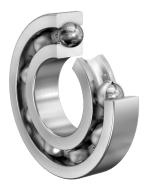

| Width (B)         | 49 mm              |
|-------------------|--------------------|
| Closure           | Open               |
| Ring Material     | 52100 Chrome Steel |
| Ball Material     | 52100 Chrome Steel |
| Brand             | FAG                |
| Radial Clearance  | C4                 |
| Bore Diameter (d) | 105 mm             |
| 0.D. (D)          | 225 mm             |

Pacific International Bearing, Inc. 33258 Central Ave, Union City, CA 94587

1-800-228-8895, 510-512-7000,

info@pibsales.com www.pibsales.com

| ]                                                                                                                                                                          | COMPONENT                                                                                                     | METRIC SERIES | OPEN   |
|----------------------------------------------------------------------------------------------------------------------------------------------------------------------------|---------------------------------------------------------------------------------------------------------------|---------------|--------|
| This file and any associated information<br>and specifications are provided for<br>reference and evaluation purposes only,<br>and is subject to change without notice. PIB | <b>6321–C4</b><br><b>FAG</b><br>105 Mm X 225 Mm X 49 Mm, Single Row<br>Radial, Deep Groove Ball Bearing, Open |               | UNIT   |
| makes no representations, warranties or<br>guarantees as to the appropriateness,<br>accuracy, completeness, or suitability for<br>any purpose, of the file, information or |                                                                                                               |               | METRIC |
| specifications. You are solely responsible<br>for the use of the file, information or<br>specifications.                                                                   |                                                                                                               |               | SHEET  |