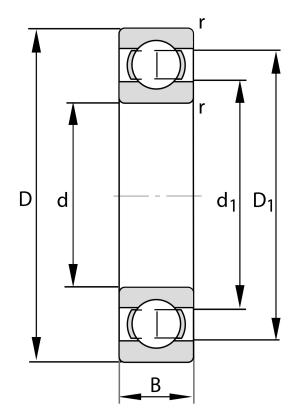

| Bore Diameter (d)    | 105 mm             |
|----------------------|--------------------|
| Outside Diameter (D) | 225 mm             |
| Width (B)            | 49 mm              |
| Closure              | Open               |
| Ring Material        | 52100 Chrome Steel |
| Ball Material        | 52100 Chrome Steel |
| Brand                | FAG                |
| Radial Clearance     | C3                 |
| Series               | Pressed Steel Cage |

## 6321-M-J20AB-C3

105 Mm X 225 Mm X 49 Mm, Single Row Radial, Deep Groove Ball Bearing, Open UNIT

**METRIC** 

SHEET