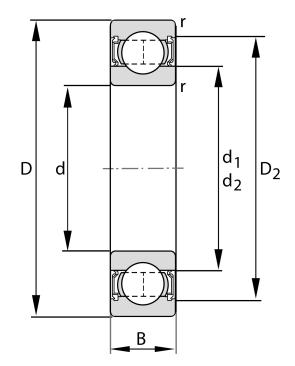

| Bore Diameter (d)    | 110 mm                  |
|----------------------|-------------------------|
| Outside Diameter (D) | 240 mm                  |
| Width (B)            | 50 mm                   |
| Closure              | Rubber Seal Non-Contact |
| Ring Material        | 52100 Chrome Steel      |
| Ball Material        | 52100 Chrome Steel      |
| Brand                | FAG                     |
| Radial Clearance     | C3                      |

## 6322-2RSR-L100-C3

110 Mm X 240 Mm X 50 Mm, Single Row Radial, Deep Groove Ball Bearing, Two Non Contact Rubber Seals UNIT

**METRIC** 

**SHEET**