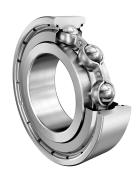

COMPONENT

Metric Series Shielded

6322-2Z-C3 FAG

110 Mm X 240 Mm X 50 Mm, Single Row Radial, Deep Groove Ball Bearing, Two Metal Shields UNIT

METRIC

**SHEET**