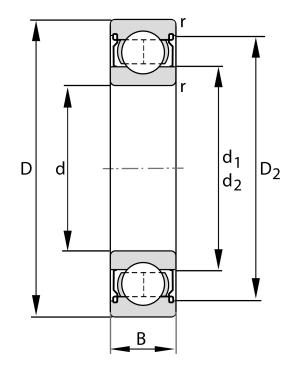

| Bore Diameter (d)    | 110 mm             |
|----------------------|--------------------|
| Outside Diameter (D) | 240 mm             |
| Width (B)            | 50 mm              |
| Closure              | Metallic Shield    |
| Ring Material        | 52100 Chrome Steel |
| Ball Material        | 52100 Chrome Steel |
| Brand                | FAG                |
| Radial Clearance     | C3                 |

COMPONENT

Metric Series Shielded

6322-2Z-C3 FAG

110 Mm X 240 Mm X 50 Mm, Single Row Radial, Deep Groove Ball Bearing, Two Metal Shields UNIT

METRIC

**SHEET**