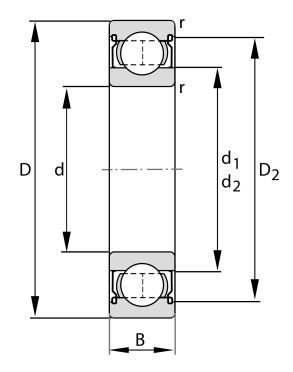

| Bore Diameter (d)    | 110 mm             |
|----------------------|--------------------|
| Outside Diameter (D) | 240 mm             |
| Width (B)            | 50 mm              |
| Closure              | Metallic Shield    |
| Ring Material        | 52100 Chrome Steel |
| Ball Material        | 52100 Chrome Steel |
| Brand                | FAG                |
| Radial Clearance     | C4                 |

specifications.

COMPONENT Me

Metric Series Shielded

6322-2Z-C4

FAG

110 Mm X 240 Mm X 50 Mm, Single Row Radial, Deep Groove Ball Bearing, Two Metal Shields UNIT

**METRIC** 

**SHEET**