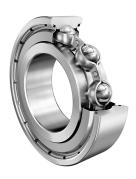

specifications.

COMPONENT Me

Metric Series Shielded

6322-2Z-C4

FAG

110 Mm X 240 Mm X 50 Mm, Single Row Radial, Deep Groove Ball Bearing, Two Metal Shields UNIT

**METRIC** 

**SHEET**