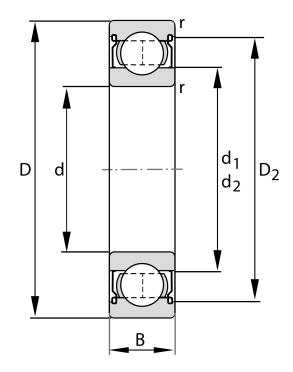

| Bore Diameter (d)    | 110 mm             |
|----------------------|--------------------|
| Outside Diameter (D) | 240 mm             |
| Width (B)            | 50 mm              |
| Closure              | Metallic Shield    |
| Ring Material        | 52100 Chrome Steel |
| Ball Material        | 52100 Chrome Steel |
| Brand                | FAG                |
| Radial Clearance     | Normal             |

COMPONENT Metric Series Shielded

6322-2Z FAG

110 Mm X 240 Mm X 50 Mm, Single Row Radial, Deep Groove Ball Bearing, Two Metal Shields UNIT

**METRIC** 

**SHEET**