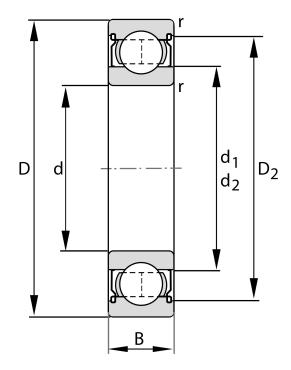

| Bore Diameter (d)    | 110 mm             |
|----------------------|--------------------|
| Outside Diameter (D) | 240 mm             |
| Width (B)            | 50 mm              |
| Closure              | Metallic Shield    |
| Ring Material        | 52100 Chrome Steel |
| Ball Material        | 52100 Chrome Steel |
| Brand                | FAG                |
| Radial Clearance     | Normal             |

FAG 110 Mm X 240 Mm X 50 Mm, Single Row Radial, Deep Groove Ball Bearing, One Metal Shield

6322-Z

UNIT

METRIC

**SHEET**