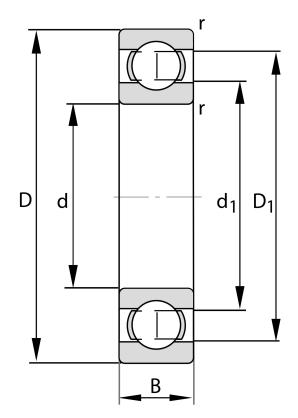

| Bore Diameter (d)    | 120 mm             |
|----------------------|--------------------|
| Outside Diameter (D) | 260 mm             |
| Width (B)            | 55 mm              |
| Closure              | Open               |
| Ring Material        | 52100 Chrome Steel |
| Ball Material        | 52100 Chrome Steel |
| Brand                | FAG                |
| Radial Clearance     | C4                 |

COMPONENT

**METRIC SERIES OPEN** 

6324-C4 FAG

120 Mm X 260 Mm X 55 Mm, Single Row Radial, Deep Groove Ball Bearing, Open UNIT

**METRIC** 

SHEET