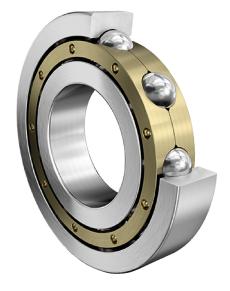

COMPONENT

**METRIC SERIES OPEN** 

6324-M-C3 FAG

120 Mm X 260 Mm X 55 Mm, Single Row Radial, Deep Groove Ball Bearing, Open UNIT

**METRIC** 

**SHEET**