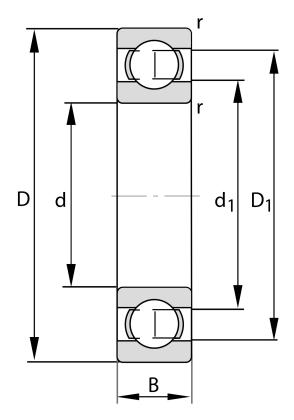

| Bore Diameter (d)    | 120 mm             |
|----------------------|--------------------|
| Outside Diameter (D) | 260 mm             |
| Width (B)            | 55 mm              |
| Closure              | Open               |
| Ring Material        | 52100 Chrome Steel |
| Ball Material        | 52100 Chrome Steel |
| Brand                | FAG                |
| Radial Clearance     | C3                 |
| Series               | Brass Cage         |

COMPONENT

**METRIC SERIES OPEN** 

6324-M-C3 FAG

120 Mm X 260 Mm X 55 Mm, Single Row Radial, Deep Groove Ball Bearing, Open UNIT

**METRIC** 

**SHEET**