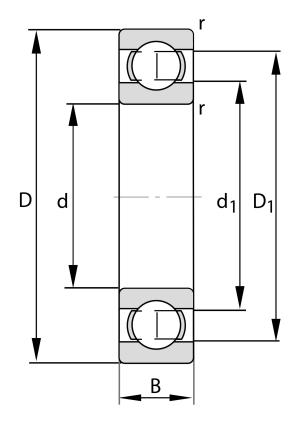

| Bore Diameter (d)    | 120 mm             |
|----------------------|--------------------|
| Outside Diameter (D) | 260 mm             |
| Width (B)            | 55 mm              |
| Closure              | Open               |
| Ring Material        | 52100 Chrome Steel |
| Ball Material        | 52100 Chrome Steel |
| Brand                | FAG                |
| Radial Clearance     | Normal             |
| Series               | Brass Cage         |

COMPONENT

**METRIC SERIES OPEN** 

6324-M FAG

120 Mm X 260 Mm X 55 Mm, Single Row Radial, Deep Groove Ball Bearing, Open UNIT

**METRIC** 

SHEET