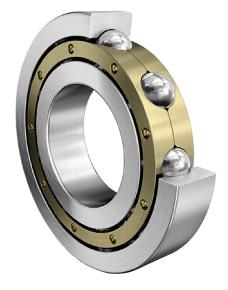

COMPONENT

**METRIC SERIES OPEN** 

6324-M FAG

120 Mm X 260 Mm X 55 Mm, Single Row Radial, Deep Groove Ball Bearing, Open UNIT

**METRIC** 

SHEET