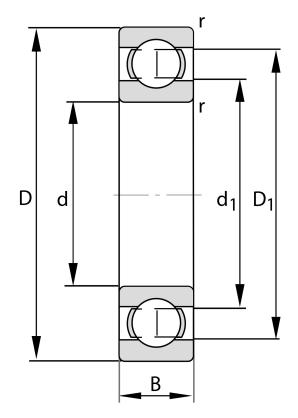

| Bore Diameter (d)    | 120 mm             |
|----------------------|--------------------|
| Outside Diameter (D) | 260 mm             |
| Width (B)            | 55 mm              |
| Closure              | Open               |
| Ring Material        | 52100 Chrome Steel |
| Ball Material        | 52100 Chrome Steel |
| Brand                | FAG                |
| Radial Clearance     | C4                 |
| Series               | Pressed Steel Cage |

6324-M-J20AA-C4

120 Mm X 260 Mm X 55 Mm, Single Row Radial, Deep Groove Ball Bearing, Open UNIT

**METRIC** 

SHEET