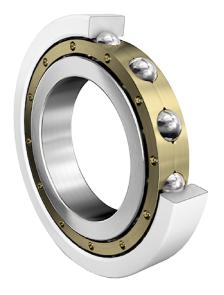

| Bore Diameter (d)    | 120 mm             |
|----------------------|--------------------|
| Outside Diameter (D) | 260 mm             |
| Width (B)            | 55 mm              |
| Closure              | Open               |
| Ring Material        | 52100 Chrome Steel |
| Ball Material        | 52100 Chrome Steel |
| Brand                | FAG                |
| Radial Clearance     | C4                 |
| Series               | Pressed Steel Cage |

6324-M-J20AA-C4

120 Mm X 260 Mm X 55 Mm, Single Row Radial, Deep Groove Ball Bearing, Open UNIT

**METRIC** 

SHEET