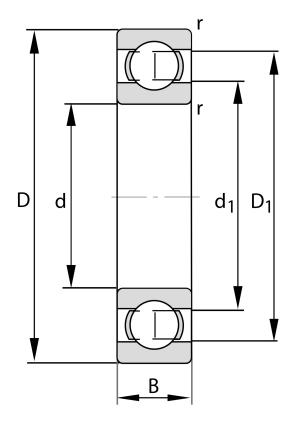

| Bore Diameter (d)    | 120 mm             |
|----------------------|--------------------|
| Outside Diameter (D) | 260 mm             |
| Width (B)            | 55 mm              |
| Closure              | Open               |
| Ring Material        | 52100 Chrome Steel |
| Ball Material        | 52100 Chrome Steel |
| Brand                | FAG                |
| Radial Clearance     | C3                 |
| Series               | Pressed Steel Cage |

COMPONENT

**METRIC SERIES OPEN** 

6324-M-J20C-C3

120 Mm X 260 Mm X 55 Mm, Single Row Radial, Deep Groove Ball Bearing, Open UNIT

**METRIC** 

SHEET