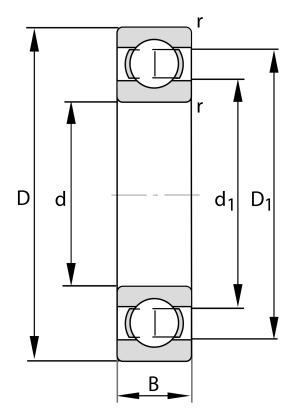

| Bore Diameter (d)    | 130 mm             |
|----------------------|--------------------|
| Outside Diameter (D) | 280 mm             |
| Width (B)            | 58 mm              |
| Closure              | Open               |
| Ring Material        | 52100 Chrome Steel |
| Ball Material        | 52100 Chrome Steel |
| Brand                | FAG                |
| Radial Clearance     | C3                 |
| Series               | Brass Cage         |

COMPONENT

**METRIC SERIES OPEN** 

6326-M-C3 FAG

130 Mm X 280 Mm X 58 Mm, Single Row Radial, Deep Groove Ball Bearing, Open UNIT

**METRIC** 

SHEET