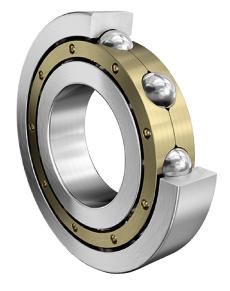

COMPONENT

**METRIC SERIES OPEN** 

6326-M-C3 FAG

130 Mm X 280 Mm X 58 Mm, Single Row Radial, Deep Groove Ball Bearing, Open UNIT

**METRIC** 

SHEET

| Bore Diameter (d)    | 130 mm             |
|----------------------|--------------------|
| Outside Diameter (D) | 280 mm             |
| Width (B)            | 58 mm              |
| Closure              | Open               |
| Ring Material        | 52100 Chrome Steel |
| Ball Material        | 52100 Chrome Steel |
| Brand                | FAG                |
| Radial Clearance     | C3                 |
| Series               | Brass Cage         |