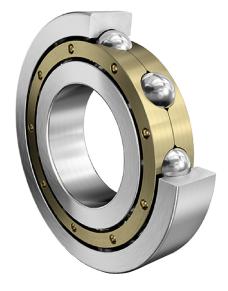

COMPONENT

**METRIC SERIES OPEN** 

6326-M-C4 FAG

 $130\,Mm\,X\,280\,Mm\,X\,58\,Mm$ , Single Row Radial, Deep Groove Ball Bearing, Open

UNIT

**METRIC** 

**SHEET**