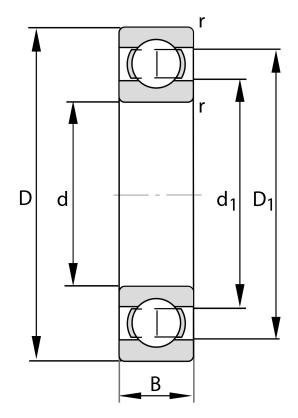

| Bore Diameter (d)    | 130 mm             |
|----------------------|--------------------|
| Outside Diameter (D) | 280 mm             |
| Width (B)            | 58 mm              |
| Closure              | Open               |
| Ring Material        | 52100 Chrome Steel |
| Ball Material        | 52100 Chrome Steel |
| Brand                | FAG                |
| Radial Clearance     | C4                 |
| Series               | Brass Cage         |

COMPONENT

**METRIC SERIES OPEN** 

6326-M-C4 FAG

 $130\,Mm\,X\,280\,Mm\,X\,58\,Mm$ , Single Row Radial, Deep Groove Ball Bearing, Open

UNIT

**METRIC** 

**SHEET**