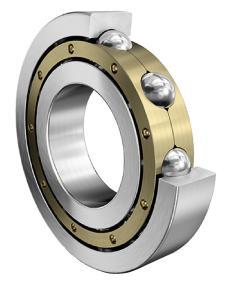

6326-M-C4-H199 FAG

130 Mm X 280 Mm X 58 Mm, Single Row Radial, Deep Groove Ball Bearing, Open UNIT

**METRIC** 

SHEET