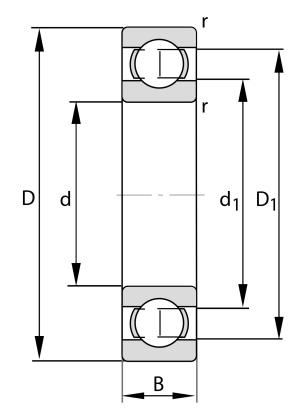

| Bore Diameter (d)    | 130 mm             |
|----------------------|--------------------|
| Outside Diameter (D) | 280 mm             |
| Width (B)            | 58 mm              |
| Closure              | Open               |
| Ring Material        | 52100 Chrome Steel |
| Ball Material        | 52100 Chrome Steel |
| Brand                | FAG                |
| Radial Clearance     | C4                 |
| Series               | Brass Cage         |

6326-M-C4-H199 FAG

130 Mm X 280 Mm X 58 Mm, Single Row Radial, Deep Groove Ball Bearing, Open UNIT

**METRIC** 

SHEET