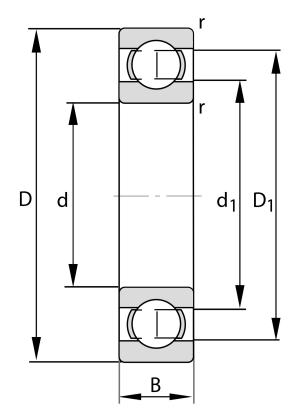

| Bore Diameter (d)    | 130 mm             |
|----------------------|--------------------|
| Outside Diameter (D) | 280 mm             |
| Width (B)            | 58 mm              |
| Closure              | Open               |
| Ring Material        | 52100 Chrome Steel |
| Ball Material        | 52100 Chrome Steel |
| Brand                | FAG                |
| Radial Clearance     | Normal             |
| Series               | Brass Cage         |

COMPONENT

**METRIC SERIES OPEN** 

6326-M FAG

130 Mm X 280 Mm X 58 Mm, Single Row Radial, Deep Groove Ball Bearing, Open UNIT

**METRIC** 

SHEET