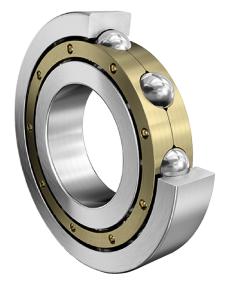

COMPONENT

**METRIC SERIES OPEN** 

6326-M FAG

130 Mm X 280 Mm X 58 Mm, Single Row Radial, Deep Groove Ball Bearing, Open UNIT

**METRIC** 

SHEET

| Bore Diameter (d)    | 130 mm             |
|----------------------|--------------------|
| Outside Diameter (D) | 280 mm             |
| Width (B)            | 58 mm              |
| Closure              | Open               |
| Ring Material        | 52100 Chrome Steel |
| Ball Material        | 52100 Chrome Steel |
| Brand                | FAG                |
| Radial Clearance     | Normal             |
| Series               | Brass Cage         |