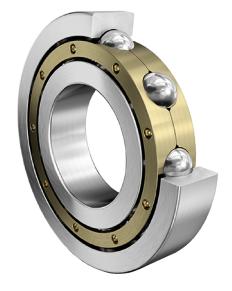

COMPONENT

**METRIC SERIES OPEN** 

6330-M-C3 FAG

150 Mm X 320 Mm X 65 Mm, Single Row Radial, Deep Groove Ball Bearing, Open UNIT

**METRIC** 

SHEET

| Bore Diameter (d)    | 150 mm             |
|----------------------|--------------------|
| Outside Diameter (D) | 320 mm             |
| Width (B)            | 65 mm              |
| Closure              | Open               |
| Ring Material        | 52100 Chrome Steel |
| Ball Material        | 52100 Chrome Steel |
| Brand                | FAG                |
| Radial Clearance     | C3                 |
| Series               | Brass Cage         |