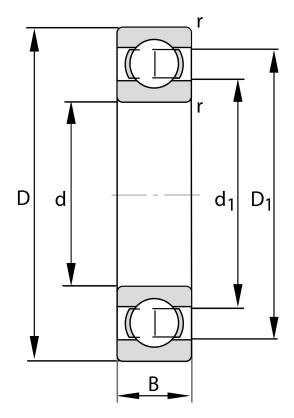

| Bore Diameter (d)    | 150 mm             |
|----------------------|--------------------|
| Outside Diameter (D) | 320 mm             |
| Width (B)            | 65 mm              |
| Closure              | Open               |
| Ring Material        | 52100 Chrome Steel |
| Ball Material        | 52100 Chrome Steel |
| Brand                | FAG                |
| Radial Clearance     | C3                 |
| Series               | Brass Cage         |

COMPONENT

**METRIC SERIES OPEN** 

6330-M-C3 FAG

150 Mm X 320 Mm X 65 Mm, Single Row Radial, Deep Groove Ball Bearing, Open UNIT

**METRIC** 

SHEET