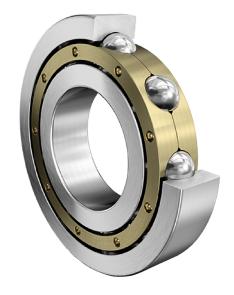

COMPONENT

**METRIC SERIES OPEN** 

6330-M FAG

150 Mm X 320 Mm X 65 Mm, Single Row Radial, Deep Groove Ball Bearing, Open UNIT

**METRIC** 

**SHEET**