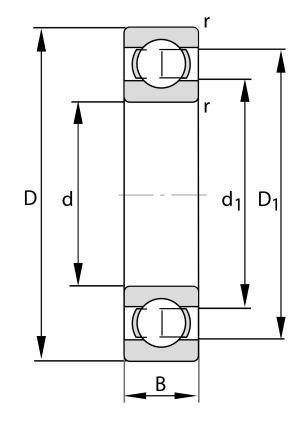

| Bore Diameter (d)    | 150 mm             |
|----------------------|--------------------|
| Outside Diameter (D) | 320 mm             |
| Width (B)            | 65 mm              |
| Closure              | Open               |
| Ring Material        | 52100 Chrome Steel |
| Ball Material        | 52100 Chrome Steel |
| Brand                | FAG                |
| Precision            | ABEC 5             |
| Radial Clearance     | Normal             |
| Series               | Brass Cage         |

COMPONENT

**METRIC SERIES OPEN** 

6330-M FAG

150 Mm X 320 Mm X 65 Mm, Single Row Radial, Deep Groove Ball Bearing, Open UNIT

**METRIC** 

**SHEET**