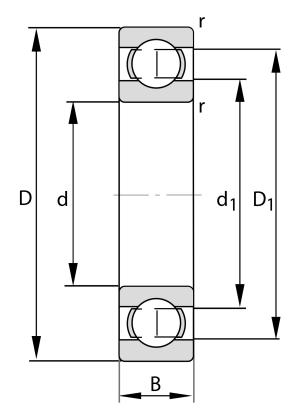

| Bore Diameter (d)    | 150 mm             |
|----------------------|--------------------|
| Outside Diameter (D) | 320 mm             |
| Width (B)            | 65 mm              |
| Closure              | Open               |
| Ring Material        | 52100 Chrome Steel |
| Ball Material        | 52100 Chrome Steel |
| Brand                | FAG                |
| Radial Clearance     | C3                 |
| Series               | Pressed Steel Cage |

6330-M-J20AA-C3

150 Mm X 320 Mm X 65 Mm, Single Row Radial, Deep Groove Ball Bearing, Open UNIT

**METRIC** 

SHEET