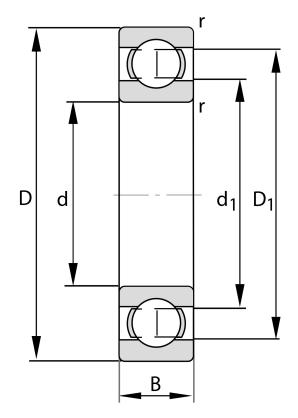

| Bore Diameter (d)    | 150 mm             |
|----------------------|--------------------|
| Outside Diameter (D) | 320 mm             |
| Width (B)            | 65 mm              |
| Closure              | Open               |
| Ring Material        | 52100 Chrome Steel |
| Ball Material        | 52100 Chrome Steel |
| Brand                | FAG                |
| Radial Clearance     | C4                 |
| Series               | Pressed Steel Cage |

## 6330-M-J20AA-C4

150 Mm X 320 Mm X 65 Mm, Single Row Radial, Deep Groove Ball Bearing, Open UNIT

**METRIC** 

SHEET