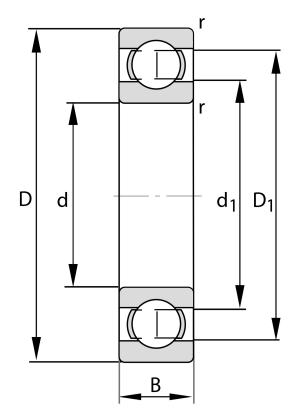

| Width (B)         | 65 mm              |
|-------------------|--------------------|
| Closure           | Open               |
| Ring Material     | 52100 Chrome Steel |
| Ball Material     | 52100 Chrome Steel |
| Brand             | FAG                |
| Radial Clearance  | C4                 |
| Bore Diameter (d) | 150 mm             |
| Series            | Pressed Steel Cage |
| 0.D. (D)          | 320 mm             |

6330-P6-J20C-C4 FAG

150 Mm X 320 Mm X 65 Mm, Single Row Radial, Deep Groove Ball Bearing, Open UNIT

**METRIC** 

SHEET