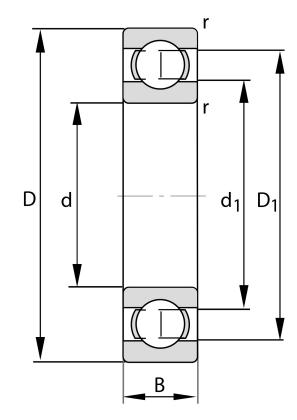

| Bore Diameter (d)    | 160 mm             |
|----------------------|--------------------|
| Outside Diameter (D) | 340 mm             |
| Width (B)            | 68 mm              |
| Closure              | Open               |
| Ring Material        | 52100 Chrome Steel |
| Ball Material        | 52100 Chrome Steel |
| Brand                | FAG                |
| Radial Clearance     | C4                 |
| Series               | Brass Cage         |

COMPONENT

**METRIC SERIES OPEN** 

6332-M-C4 FAG

160 Mm X 340 Mm X 68 Mm, Single Row Radial, Deep Groove Ball Bearing, Open UNIT

**METRIC** 

**SHEET**