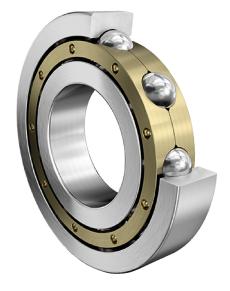

| Bore Diameter (d)    | 160 mm             |
|----------------------|--------------------|
| Outside Diameter (D) | 340 mm             |
| Width (B)            | 68 mm              |
| Closure              | Open               |
| Ring Material        | 52100 Chrome Steel |
| Ball Material        | 52100 Chrome Steel |
| Brand                | FAG                |
| Radial Clearance     | C4                 |
| Series               | Brass Cage         |

COMPONENT

**METRIC SERIES OPEN** 

6332-M-C4 FAG

160 Mm X 340 Mm X 68 Mm, Single Row Radial, Deep Groove Ball Bearing, Open UNIT

**METRIC** 

**SHEET**