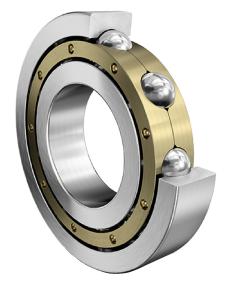

| Bore Diameter (d)    | 170 mm             |
|----------------------|--------------------|
| Outside Diameter (D) | 360 mm             |
| Width (B)            | 72 mm              |
| Closure              | Open               |
| Ring Material        | 52100 Chrome Steel |
| Ball Material        | 52100 Chrome Steel |
| Brand                | FAG                |
| Radial Clearance     | Normal             |
| Series               | Brass Cage         |

COMPONENT

**METRIC SERIES OPEN** 

6334-M FAG

170 Mm X 360 Mm X 72 Mm, Single Row Radial, Deep Groove Ball Bearing, Open UNIT

**METRIC** 

SHEET