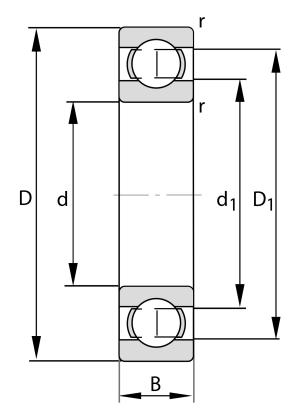

| Bore Diameter (d)    | 170 mm             |
|----------------------|--------------------|
| Outside Diameter (D) | 360 mm             |
| Width (B)            | 72 mm              |
| Closure              | Open               |
| Ring Material        | 52100 Chrome Steel |
| Ball Material        | 52100 Chrome Steel |
| Brand                | FAG                |
| Radial Clearance     | Normal             |
| Series               | Brass Cage         |

COMPONENT

**METRIC SERIES OPEN** 

6334-M FAG

170 Mm X 360 Mm X 72 Mm, Single Row Radial, Deep Groove Ball Bearing, Open UNIT

**METRIC** 

SHEET