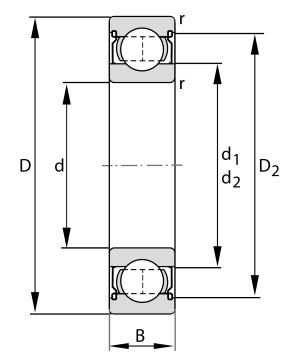

| Width (B)         | 29 mm              |
|-------------------|--------------------|
| Closure           | Metallic Shield    |
| Ring Material     | 52100 Chrome Steel |
| Ball Material     | 52100 Chrome Steel |
| Brand             | FAG                |
| Radial Clearance  | C3                 |
| Bore Diameter (d) | 45 mm              |
| 0.D. (D)          | 120 mm             |

6409-C-2Z-C3 FAG

45 Mm X 120 Mm X 29 Mm, Single Row Radial, Deep Groove Ball Bearing, Two Metal Shields UNIT

**METRIC** 

**SHEET**