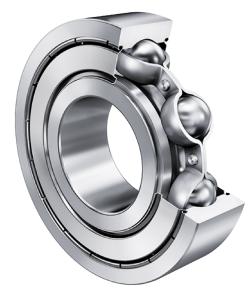

6409-C-2Z-C3 FAG

45 Mm X 120 Mm X 29 Mm, Single Row Radial, Deep Groove Ball Bearing, Two Metal Shields UNIT

**METRIC** 

**SHEET**