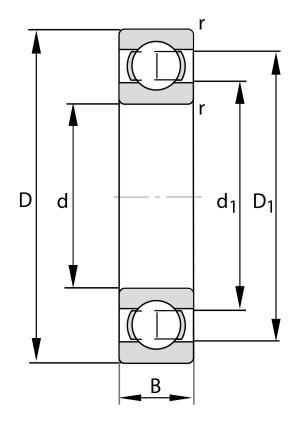

| Bore Diameter (d)    | 45 mm              |
|----------------------|--------------------|
| Outside Diameter (D) | 120 mm             |
| Width (B)            | 29 mm              |
| Closure              | Open               |
| Ring Material        | 52100 Chrome Steel |
| Ball Material        | 52100 Chrome Steel |
| Brand                | FAG                |
| Radial Clearance     | C3                 |

COMPONENT

**METRIC SERIES OPEN** 

6409-C-C3 FAG

45 Mm X 120 Mm X 29 Mm, Single Row Radial, Deep Groove Ball Bearing, Open UNIT

**METRIC** 

SHEET