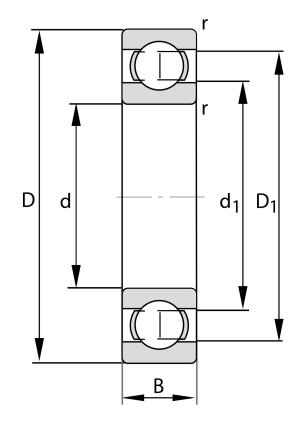

| Bore Diameter (d)    | 45 mm              |
|----------------------|--------------------|
| Outside Diameter (D) | 120 mm             |
| Width (B)            | 29 mm              |
| Closure              | Open               |
| Ring Material        | 52100 Chrome Steel |
| Ball Material        | 52100 Chrome Steel |
| Brand                | FAG                |
| Radial Clearance     | C3                 |
| Series               | Brass Cage         |

COMPONENT

**METRIC SERIES OPEN** 

6409-C-M-C3

45 Mm X 120 Mm X 29 Mm, Single Row Radial, Deep Groove Ball Bearing, Open UNIT

**METRIC** 

SHEET