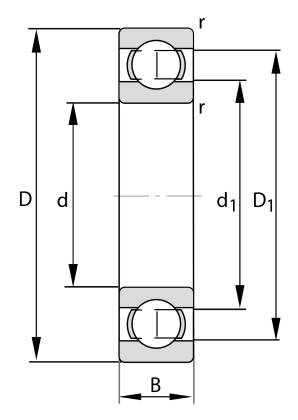

| Bore Diameter (d)    | 45 mm              |
|----------------------|--------------------|
| Outside Diameter (D) | 120 mm             |
| Width (B)            | 29 mm              |
| Closure              | Open               |
| Ring Material        | 52100 Chrome Steel |
| Ball Material        | 52100 Chrome Steel |
| Brand                | FAG                |
| Radial Clearance     | C4                 |
| Series               | Brass Cage         |