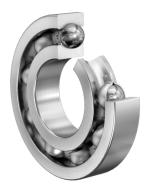

Pacific International Bearing, Inc. 33258 Central Ave, Union City, CA 94587

1-800-228-8895, 510-512-7000,

info@pibsales.com

www.pibsales.com

|                                                                                                                                                                            | COMPONENT                                                                                                          | METRIC SERIES | OPEN   |
|----------------------------------------------------------------------------------------------------------------------------------------------------------------------------|--------------------------------------------------------------------------------------------------------------------|---------------|--------|
| This file and any associated information<br>and specifications are provided for<br>reference and evaluation purposes only,<br>and is subject to change without notice. PIB | 6410 UNIT   FAG METRIO   50 Mm X 130 Mm X 31 Mm, Single Row METRIO   Radial, Deep Groove Ball Bearing, Open METRIO |               | UNIT   |
| makes no representations, warranties or<br>guarantees as to the appropriateness,<br>accuracy, completeness, or suitability for<br>any purpose, of the file, information or |                                                                                                                    |               | METRIC |
| specifications. You are solely responsible<br>for the use of the file, information or<br>specifications.                                                                   |                                                                                                                    |               | SHEET  |