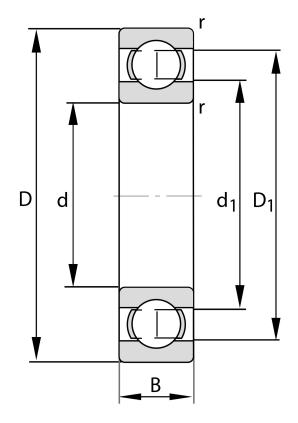

| Width (B)        | 37 mm              |
|------------------|--------------------|
| Closure          | Open               |
| Ring Material    | 52100 Chrome Steel |
| Ball Material    | 52100 Chrome Steel |
| Brand            | FAG                |
| Radial Clearance | C3                 |

## 6413-C3 FAG

65 Mm X 160 Mm X 37 Mm, Single Row Radial, Deep Groove Ball Bearing, Open UNIT

**METRIC** 

SHEET