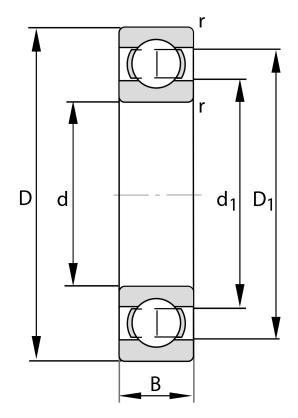

| Bore Diameter (d)    | 70 mm              |
|----------------------|--------------------|
| Outside Diameter (D) | 180 mm             |
| Width (B)            | 42 mm              |
| Closure              | Open               |
| Ring Material        | 52100 Chrome Steel |
| Ball Material        | 52100 Chrome Steel |
| Brand                | FAG                |
| Radial Clearance     | C3                 |

COMPONENT

**METRIC SERIES OPEN** 

6414-C3 FAG

70 Mm X 180 Mm X 42 Mm, Single Row Radial, Deep Groove Ball Bearing, Open UNIT

**METRIC** 

**SHEET**