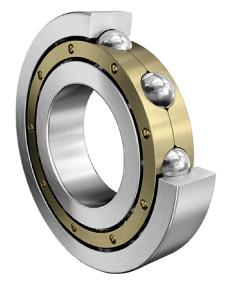

COMPONENT

**METRIC SERIES OPEN** 

6415-M-C4 FAG

75 Mm X 190 Mm X 45 Mm, Single Row Radial, Deep Groove Ball Bearing, Open UNIT

**METRIC** 

SHEET

| Bore Diameter (d)    | 75 mm              |
|----------------------|--------------------|
| Outside Diameter (D) | 190 mm             |
| Width (B)            | 45 mm              |
| Closure              | Open               |
| Ring Material        | 52100 Chrome Steel |
| Ball Material        | 52100 Chrome Steel |
| Brand                | FAG                |
| Radial Clearance     | C4                 |
| Series               | Brass Cage         |