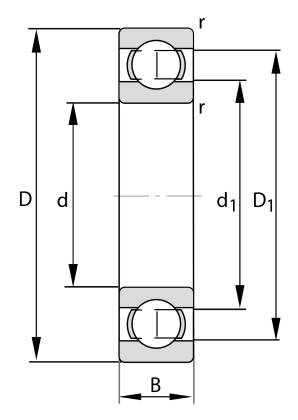

| Bore Diameter (d)    | 75 mm              |
|----------------------|--------------------|
| Outside Diameter (D) | 190 mm             |
| Width (B)            | 45 mm              |
| Closure              | Open               |
| Ring Material        | 52100 Chrome Steel |
| Ball Material        | 52100 Chrome Steel |
| Brand                | FAG                |
| Radial Clearance     | C4                 |
| Series               | Brass Cage         |

COMPONENT

**METRIC SERIES OPEN** 

6415-M-C4 FAG

75 Mm X 190 Mm X 45 Mm, Single Row Radial, Deep Groove Ball Bearing, Open UNIT

**METRIC** 

SHEET