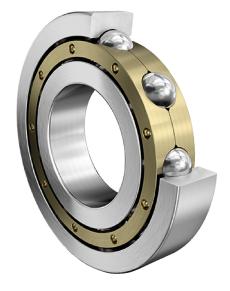

| Bore Diameter (d)    | 75 mm              |
|----------------------|--------------------|
| Outside Diameter (D) | 190 mm             |
| Width (B)            | 45 mm              |
| Closure              | Open               |
| Ring Material        | 52100 Chrome Steel |
| Ball Material        | 52100 Chrome Steel |
| Brand                | FAG                |
| Radial Clearance     | Normal             |
| Series               | Brass Cage         |

COMPONENT

**METRIC SERIES OPEN** 

**6415-M** FAG

75 Mm X 190 Mm X 45 Mm, Single Row Radial, Deep Groove Ball Bearing, Open UNIT

**METRIC** 

**SHEET**