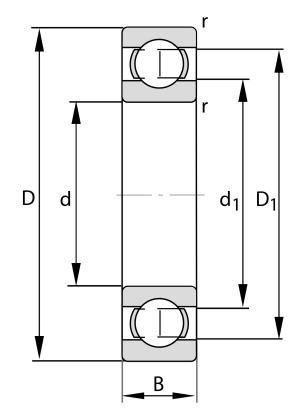

| Bore Diameter (d)    | 75 mm              |
|----------------------|--------------------|
| Outside Diameter (D) | 190 mm             |
| Width (B)            | 45 mm              |
| Closure              | Open               |
| Ring Material        | 52100 Chrome Steel |
| Ball Material        | 52100 Chrome Steel |
| Brand                | FAG                |
| Radial Clearance     | Normal             |
| Series               | Brass Cage         |

COMPONENT

**METRIC SERIES OPEN** 

**6415-M** FAG

75 Mm X 190 Mm X 45 Mm, Single Row Radial, Deep Groove Ball Bearing, Open UNIT

**METRIC** 

**SHEET**