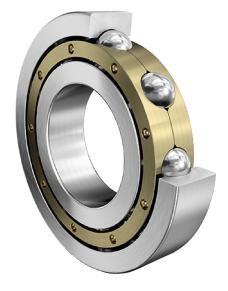

| Bore Diameter (d)    | 85 mm              |
|----------------------|--------------------|
| Outside Diameter (D) | 210 mm             |
| Width (B)            | 52 mm              |
| Closure              | Open               |
| Ring Material        | 52100 Chrome Steel |
| Ball Material        | 52100 Chrome Steel |
| Brand                | FAG                |
| Radial Clearance     | Normal             |
| Series               | Brass Cage         |

COMPONENT

**METRIC SERIES OPEN** 

**6417-M** FAG

85 Mm X 210 Mm X 52 Mm, Single Row Radial, Deep Groove Ball Bearing, Open UNIT

**METRIC** 

SHEET