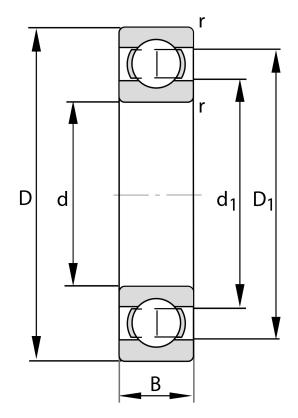

| Bore Diameter (d)    | 85 mm              |
|----------------------|--------------------|
| Outside Diameter (D) | 210 mm             |
| Width (B)            | 52 mm              |
| Closure              | Open               |
| Ring Material        | 52100 Chrome Steel |
| Ball Material        | 52100 Chrome Steel |
| Brand                | FAG                |
| Radial Clearance     | Normal             |
| Series               | Brass Cage         |

COMPONENT

**METRIC SERIES OPEN** 

**6417-M** FAG

85 Mm X 210 Mm X 52 Mm, Single Row Radial, Deep Groove Ball Bearing, Open UNIT

**METRIC** 

SHEET