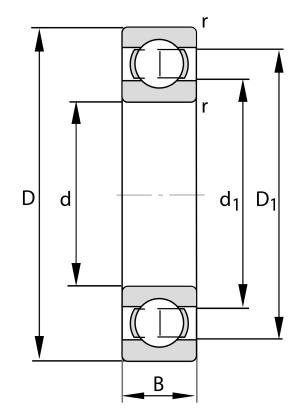

| Width (B)         | 54 mm              |
|-------------------|--------------------|
| Closure           | Open               |
| Ring Material     | 52100 Chrome Steel |
| Ball Material     | 52100 Chrome Steel |
| Brand             | FAG                |
| Radial Clearance  | C3                 |
| Bore Diameter (d) | 90 mm              |
| Series            | Brass Cage         |
| 0.D. (D)          | 225 mm             |

6418-M-C3 FAG

90 Mm X 225 Mm X 54 Mm, Single Row Radial, Deep Groove Ball Bearing, Open UNIT

**METRIC SERIES OPEN** 

**METRIC** 

SHEET