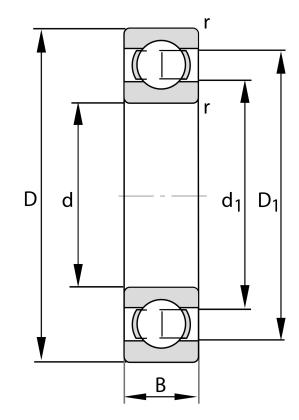

| Bore Diameter (d)    | 90 mm              |
|----------------------|--------------------|
| Outside Diameter (D) | 225 mm             |
| Width (B)            | 54 mm              |
| Closure              | Open               |
| Ring Material        | 52100 Chrome Steel |
| Ball Material        | 52100 Chrome Steel |
| Brand                | FAG                |
| Radial Clearance     | Normal             |
| Series               | Brass Cage         |

COMPONENT

**METRIC SERIES OPEN** 

**6418-M** FAG

90 Mm X 225 Mm X 54 Mm, Single Row Radial, Deep Groove Ball Bearing, Open UNIT

**METRIC** 

SHEET