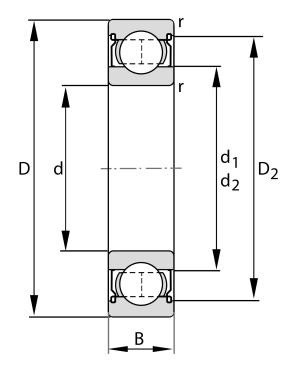

| Bore Diameter (d)    | 8 mm               |
|----------------------|--------------------|
| Outside Diameter (D) | 19 mm              |
| Width (B)            | 6 mm               |
| Closure              | Metallic Shield    |
| Ring Material        | 52100 Chrome Steel |
| Ball Material        | 52100 Chrome Steel |
| Brand                | FAG                |
| Radial Clearance     | Normal             |
| Series               | 698                |
|                      |                    |

698-2Z-HLC

8 Mm X 19 Mm X 6 Mm, Single Row Radial, Deep Groove Ball Bearing, Two Metal Shields UNIT

METRIC

**SHEET**