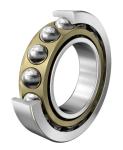

| ed<br>ed                       |                                                                                                                                                                                                                                                                                                                                                                                                                                                                      |                                             |                    |            |  |
|--------------------------------|----------------------------------------------------------------------------------------------------------------------------------------------------------------------------------------------------------------------------------------------------------------------------------------------------------------------------------------------------------------------------------------------------------------------------------------------------------------------|---------------------------------------------|--------------------|------------|--|
|                                |                                                                                                                                                                                                                                                                                                                                                                                                                                                                      | COMPONENT                                   | Angular Contact Ba | ll Bearing |  |
| ing, Inc.<br>CA 94587<br>'000, | This file and any associated information<br>and specifications are provided for<br>reference and evaluation purposes only,<br>and is subject to change without notice. PIB<br>makes no representations, warranties or<br>guarantees as to the appropriateness,<br>accuracy, completeness, or suitability for<br>any purpose, of the file, information or<br>specifications. You are solely responsible<br>for the use of the file, information or<br>specifications. | 7032-MP-U0                                  |                    | UNIT       |  |
|                                |                                                                                                                                                                                                                                                                                                                                                                                                                                                                      | FA<br>160mm X 240mm<br>Contact Ball Bearing | X 38mm, Angular    | METRIC     |  |
|                                |                                                                                                                                                                                                                                                                                                                                                                                                                                                                      | Single – Unive                              |                    | SHEET      |  |

| Bore Diameter (d)    | 160 mm                     |  |
|----------------------|----------------------------|--|
| Outside Diameter (D) | 240 mm                     |  |
| Width (B)            | 38 mm                      |  |
| Contact Angle        | 40° contact angle          |  |
| Bearing Arrangement  | Single - Universal Matched |  |
| Brand                | FAG                        |  |
| Ring Material        | Single - Universal Matched |  |
| Ball Material        | Chrome Steel 100Cr6        |  |
| Dynamic Load(Cr)     | 35969.43 lbs               |  |
| Static Load(C0r)     | 44961.79 lbs               |  |
|                      |                            |  |