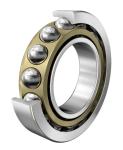

|                           |                                                                                                                                                                                                                                                                                                                                                                                                                                                                      | COMPONENT                                                                                                                            | Angular Contact Ba | ll Bearing |  |  |
|---------------------------|----------------------------------------------------------------------------------------------------------------------------------------------------------------------------------------------------------------------------------------------------------------------------------------------------------------------------------------------------------------------------------------------------------------------------------------------------------------------|--------------------------------------------------------------------------------------------------------------------------------------|--------------------|------------|--|--|
| ng, Inc.<br>194587<br>00, | This file and any associated information<br>and specifications are provided for<br>reference and evaluation purposes only,<br>and is subject to change without notice. PIB<br>makes no representations, warranties or<br>guarantees as to the appropriateness,<br>accuracy, completeness, or suitability for<br>any purpose, of the file, information or<br>specifications. You are solely responsible<br>for the use of the file, information or<br>specifications. | <b>7056–B–MP–UA</b><br>FAG<br>280mm X 420mm X 65mm, Angular<br>Contact Ball Bearing, Solid Brass Cage,<br>Single – Universal Matched |                    | UNIT       |  |  |
|                           |                                                                                                                                                                                                                                                                                                                                                                                                                                                                      |                                                                                                                                      |                    | METRIC     |  |  |
|                           |                                                                                                                                                                                                                                                                                                                                                                                                                                                                      |                                                                                                                                      |                    | SHEET      |  |  |

| Bore Diameter (d)    | 280 mm                     |  |
|----------------------|----------------------------|--|
| Outside Diameter (D) | 420 mm                     |  |
| Width (B)            | 65 mm                      |  |
| Contact Angle        | 40° contact angle          |  |
| Bearing Arrangement  | Single - Universal Matched |  |
| Brand                | FAG                        |  |
| Ring Material        | Single - Universal Matched |  |
| Ball Material        | Chrome Steel 100Cr6        |  |
| Dynamic Load(Cr)     | 74186.95 lbs               |  |
| Static Load(C0r)     | 128141.1 lbs               |  |
|                      | •                          |  |