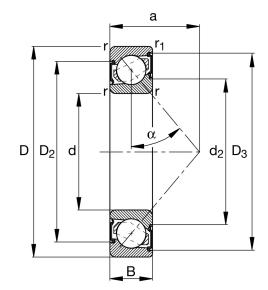

| Width (B)             | 17 mm               |
|-----------------------|---------------------|
| Contact Angle         | 40° contact angle   |
| Brand                 | FAG                 |
| Ball Material         | Chrome Steel 100Cr6 |
| Dynamic Load(Cr)      | 6744.27 lbs         |
| Bore Diameter (d)     | 35 mm               |
| Static Load Cap (COr) | 4271.37 lbs         |
| 0.D. (D)              | 72 mm               |

7207-B-XL-2RS-TVP

35mm X 72mm X 17mm, Angular Contact Ball Bearing, Plastic Cage UNIT

**METRIC** 

**SHEET**