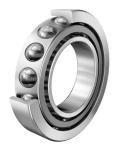

7207-B-XL-JP FAG

35mm X 72mm X 17mm, Angular Contact Ball Bearing, Sheet Steel UNIT

**METRIC** 

**SHEET**