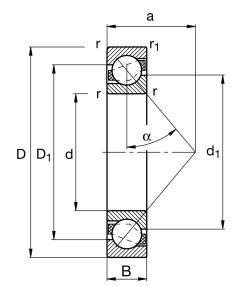

| Width (B)             | 17 mm               |
|-----------------------|---------------------|
| Contact Angle         | 40° contact angle   |
| Brand                 | FAG                 |
| Ball Material         | Chrome Steel 100Cr6 |
| Dynamic Load(Cr)      | 6744.27 lbs         |
| Bore Diameter (d)     | 35 mm               |
| Static Load Cap (COr) | 4271.37 lbs         |

7207-B-XL-JP FAG

35mm X 72mm X 17mm, Angular Contact Ball Bearing, Sheet Steel UNIT

**METRIC** 

**SHEET**