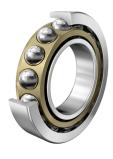

COMPONENT

Angular Contact Ball Bearing

Pacific International Bearing, Inc. 33258 Central Ave, Union City, CA 94587 1-800-228-8895, 510-512-7000, info@pibsales.com www.pibsales.com This file and any associated information and specifications are provided for reference and evaluation purposes only, and is subject to change without notice. PIB makes no representations, warranties or guarantees as to the appropriateness, accuracy, completeness, or suitability for any purpose, of the file, information or specifications. You are solely responsible for the use of the file, information or specifications.

## 7207-B-XL-MP-UA FAG

35mm X 72mm X 17mm, Angular Contact Ball Bearing, Solid Brass Cage, Single -Universal Matched UNIT

**METRIC** 

**SHEET**