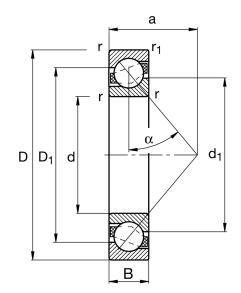

| Width (B)           | 17 mm                      |
|---------------------|----------------------------|
| Contact Angle       | 40° contact angle          |
| Bearing Arrangement | Single - Universal Matched |
| Brand               | FAG                        |
| Ring Material       | Single - Universal Matched |
| Ball Material       | Chrome Steel 100Cr6        |
| Dynamic Load(Cr)    | 6744.27 lbs                |
| Bore Diameter (d)   | 35 mm                      |

## 7207-B-XL-MP-UA FAG

35mm X 72mm X 17mm, Angular Contact Ball Bearing, Solid Brass Cage, Single -Universal Matched UNIT

**METRIC** 

**SHEET**