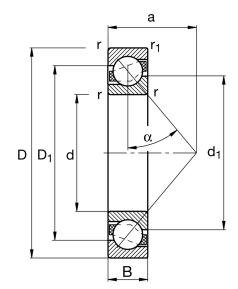

| Width (B)           | 17 mm                      |
|---------------------|----------------------------|
| Contact Angle       | 40° contact angle          |
| Bearing Arrangement | Single - Universal Matched |
| Brand               | FAG                        |
| Ring Material       | Single - Universal Matched |
| Ball Material       | Chrome Steel 100Cr6        |
| Dynamic Load(Cr)    | 6744.27 lbs                |
| Bore Diameter (d)   | 35 mm                      |

## 7207-B-XL-MP-UO FAG

35mm X 72mm X 17mm, Angular Contact Ball Bearing, Solid Brass Cage, Single -Universal Matched UNIT

**METRIC** 

**SHEET**