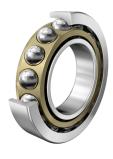

## 7207-B-XL-MP-UO FAG

35mm X 72mm X 17mm, Angular Contact Ball Bearing, Solid Brass Cage, Single -Universal Matched UNIT

**METRIC** 

**SHEET**