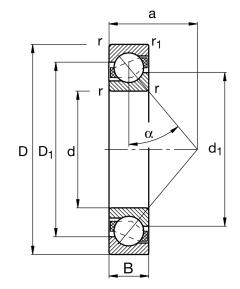

| Bore Diameter (d)    | 35 mm               |
|----------------------|---------------------|
| Outside Diameter (D) | 72 mm               |
| Width (B)            | 17 mm               |
| Contact Angle        | 40° contact angle   |
| Brand                | FAG                 |
| Ball Material        | Chrome Steel 100Cr6 |
| Dynamic Load(Cr)     | 6744.27 lbs         |
| Static Load(C0r)     | 4271.37 lbs         |

## 7207-B-XL-TVP FAG

35mm X 72mm X 17mm, Angular Contact Ball Bearing, Plastic Cage UNIT

**METRIC** 

SHEET